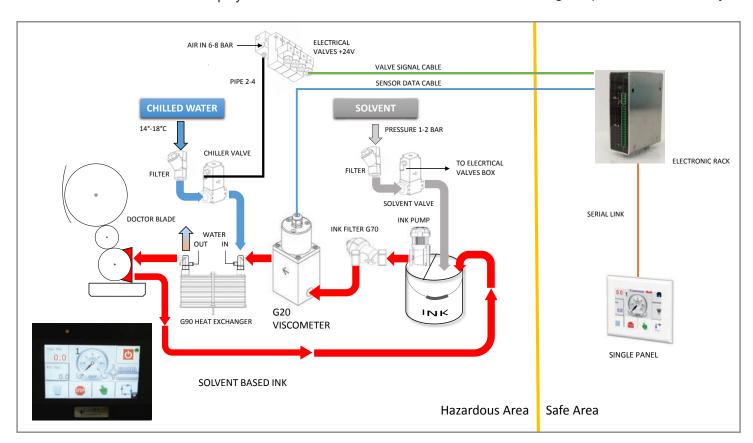

### VIS-G20

The **VIS-G20** is a microprocessor controller fo the regulation of the viscosity. The viscosity measurement is possible through a vibration sensor immersed in the analyzed liquid, without moving parts. It's installed in series to the outlet; it emits a frequency which, in contact with the liquid, is changed. From the analysis the control elaborates the viscosity in seconds (cup ZAHN, FORD...) and through the management of the water valve keeps the value according to the reference. The cleaning of the viscometer is made at the end of the job, while washing the inking circuit.

Temperature compensation.

Error signalization (no ink, no solvent or viscosity over tolerance).

#### **CONTROL G20-DIG**

Rack system cabled by connectors.

Installed in a cabinet.

Serial communication between display and control.

#### **DETECTOR G20-RIV**

G20-RIV to install in danger zone near the ink tank. Solvent correction through pneumatic valve. Feeding by rotary or alternative pumps. Viscosity is measured with 1% accuracy.

#### **MAINTENANCE AND CLEANING**

At the end of the job, the clearing of the detector is made together with the ink system.

Without mechanical moving components, without usury.