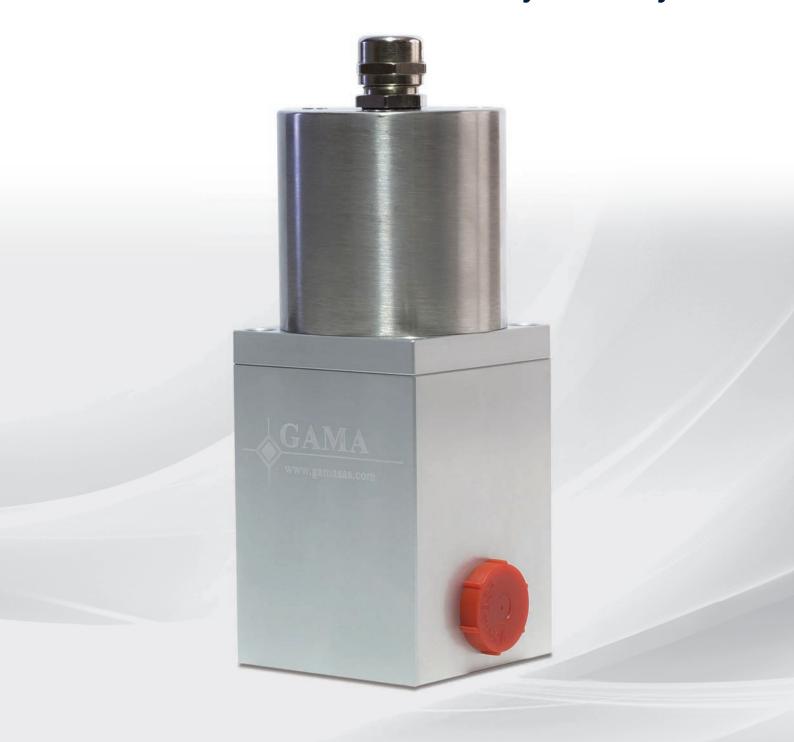

#### **DETECTOR G20-RIV**

G20-RIV to install in danger zone near the ink tank. Solvent correction through pneumatic valve. Feeding by rotary or alternative pumps. Viscosity is measured with 1% accuracy.