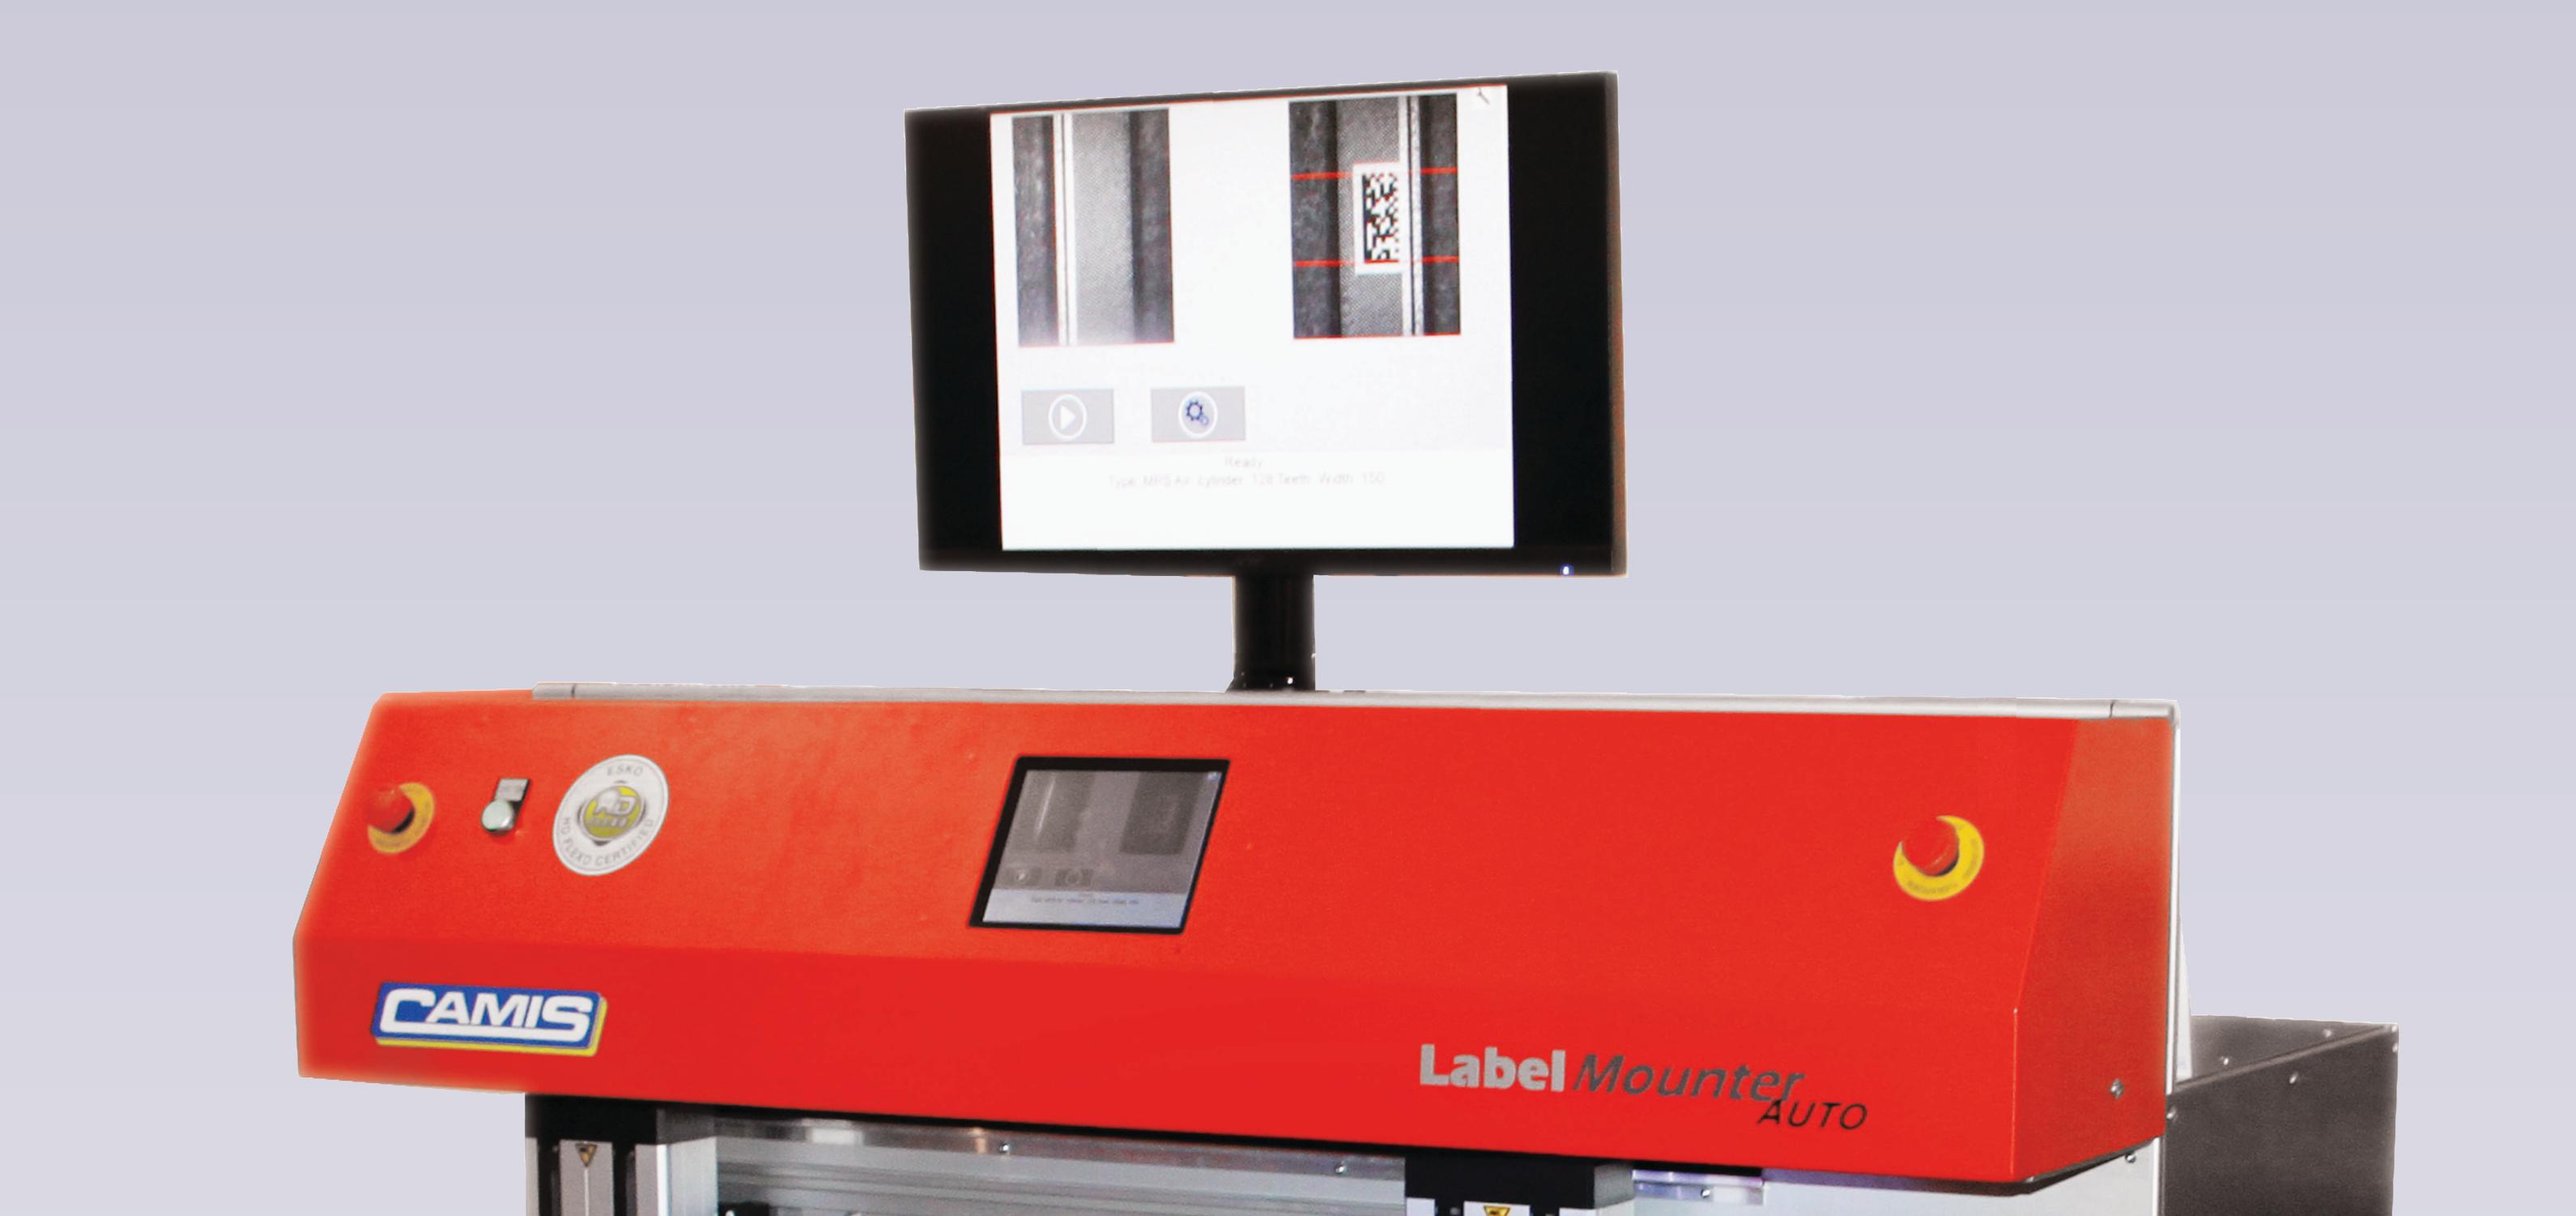

## The Label*MOUNTER Auto* is an automatic flexo plate mounting machine that can handle all formats up to 600mm wide.

belMOUNTERauto.gxp Lavout 1 13/04/2018 13:58 Pag

The *LMA* provides complete control with precise registration, not just at the dots but all the way around the sleeve. The *LMA* is an individual technology platform for Flexo Print 4.0 and can work with most types of register marks, as well as Esko Smart Mark technology (RCC9 Register Marks powered by Lehner)

The *LMA* detects registration marks within a few seconds & automatically controls the position of each mounting position, virtually eliminating any

press start-up waste caused by mis-registration or even upside down plates. This easy-to-use system controls the position of the registration all the way around the repeat length not just at the centre dots, ensuring the highest possible registration accuracy available in today's market place.