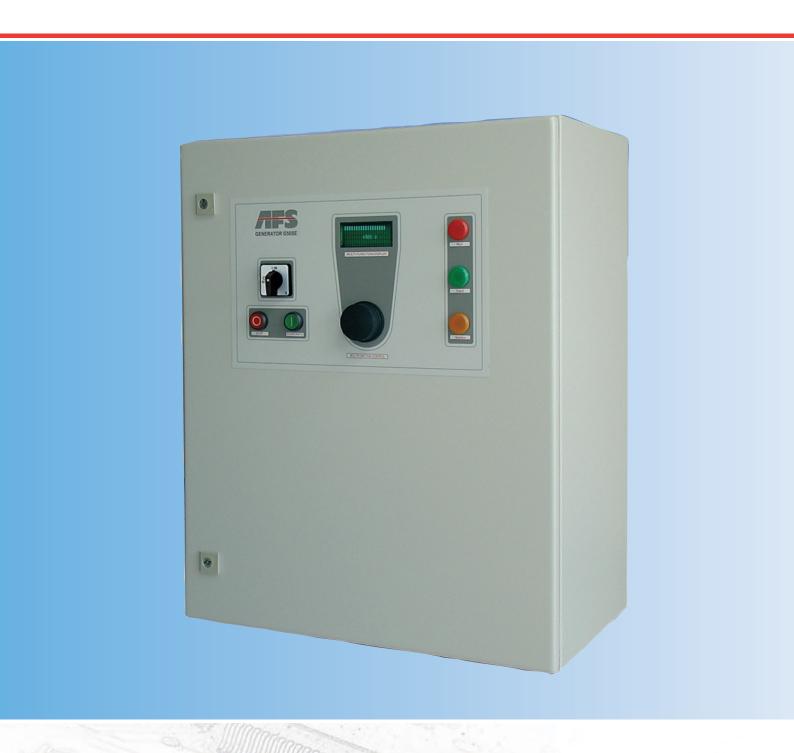

# **AFS Generator SE - Series**

High-voltage generators for every corona application

## Standard equipment:

Available Powers 3, 4, 5, 6, 8 kW

Self diagnostics Plain text in more than

10 languages

Early warning system Prevent production

interruption, e.g. by

beginning overtemperature

Web-break monitoring

with programmable cutoff speed (in m/min or f/min)

Power regulation from 100W to maximum generator power in 50 W

steps

Signal warning device output

Operating voltage 380 - 480 V without neutral

Switched outlet with motor protection trip for ozone