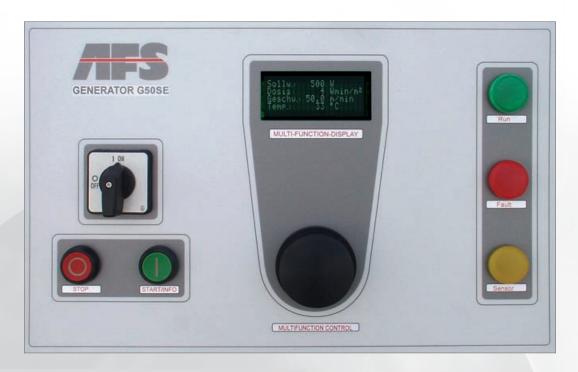

# **Operation**

The simple operating concept with the user guidance is displayed in plain text. The intuitive menu structure will make you familiar with the generator functions, without needing to constantly refer to the operating manual.

## Convenience

The generator shows all diagnostic messages on the clear text display, which can be chosen from over 10 languages. Expensive machine downtimes are reduced to a minimum.